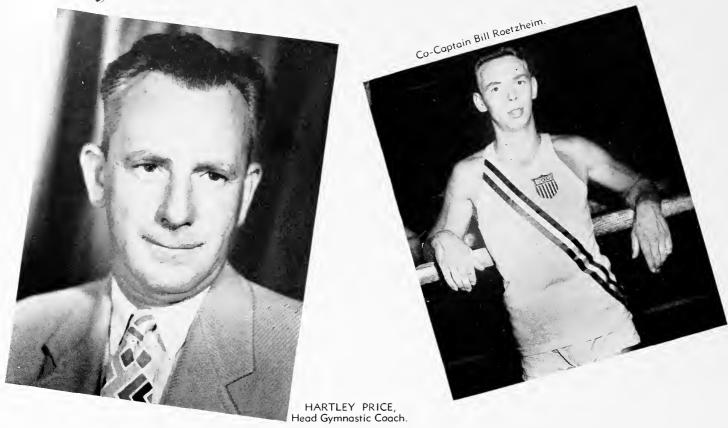

|
|                           | Mississippi Callege College of Charleston Central College Drury College Southwest Missouri State University of Tampa Florida Southern College Florida Southern College Mercer University Howard College |





HEAD BASKETBALL COACH, J. K. ''BUD'' KENNEDY.





## Volleyball



#### VOLLEYBALL TEAM-STATE AAU CHAMPIONS, 1950

Back Row (left to right): Coach Bill Odeneal, Louis Groot, Charles Floyd, Jack Wilson, Bob Johnson, Danny Hobbs, Ronald Pickett, Myrt Cates.

Middle Row: Max Woitschek, John Fortune, Emerson Kramer, Max Bayard, Bob Greene, Wallace Cox.

Front Row: Mgr. Wallace Yaeger.



Serving with a screen, Wallace Cox serves while Ronald Pickett, Charlie Floyd, Emerson Kramer, and Jack Wilson stand up front waiting.



### **Gymnastics**



Undefeated in dual meets with Indiana, Georgia Tech, Illinois, and Maryland. Winners of three championship meets with the nation's best college teams. That's the record of the FSU gymnastics team under Coach Hartley Price in their maiden sason.

At the National AAU meet Seminole co-captain Bill Roetzheim successfully defended his all-around title, and added another, the National high-bar championship. Also finishing in the first ten for all-around honors were Joe and Carmine Regna.

Members of the Southern Gymnastics League, this year's team was declared ineligible for the League championships, but members Georgia Tech and Maryland were decisively defeated in dual meets. Maryland won the league crown.



On the flying rings.



Gene Venik performs on the side-horse.

Standout star of the